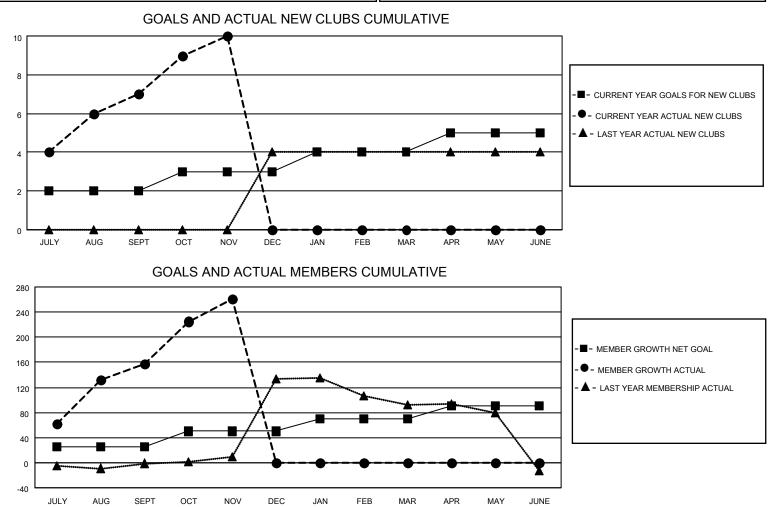

## LOCATION INDIA

District 3232 J

Results as of: 11/30/2021

| Clubs                 |               |           |               | Members               |                        |                         |                                                    |
|-----------------------|---------------|-----------|---------------|-----------------------|------------------------|-------------------------|----------------------------------------------------|
| RESULTS FOR 2021-2022 |               |           |               | RESULTS FOR 2021-2022 |                        |                         |                                                    |
| QUARTER               | NEW CLUB GOAL | NEW CLUBS | DROPPED CLUBS | QUARTER MEM           | BER GROWTH NET<br>GOAL | MEMBER GROWTH<br>ACTUAL | DROPPED<br>MEMBERS ACTUAL<br>(including transfers) |
| JULY/AUG/SEPT         | 2             | 7         | 0             | JULY/AUG/SEPT         | 25                     | 243                     | 74                                                 |
| OCT/NOV/DEC           | 1             | 3         | 0             | OCT/NOV/DEC           | 25                     | 119                     | 14                                                 |
| JAN/FEB/MAR           | 1             | 0         | 0             | JAN/FEB/MAR           | 20                     | 0                       | 0                                                  |
| APR/MAY/JUNE          | 1             | 0         | 0             | APR/MAY/JUNE          | 20                     | 0                       | 0                                                  |